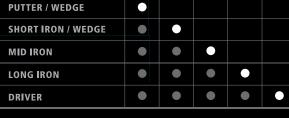

It became clear that if we could create a ball that performed well in all areas we would have a

| LAYER              | 1 | 2 | Э | J | 5 |
|--------------------|---|---|---|---|---|
| PUTTER / WEDGE     |   |   |   |   |   |
| SHORT IRON / WEDGE | • | • |   |   |   |
| MID IRON           | • | • | • |   |   |
| LONG IRON          | • | • | • | • |   |
| DRIVER             | • | • | • | • | • |