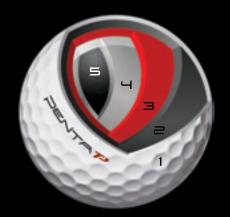

revolutionary product. That's what inspired us to develop our newest ball, Penta TP, which is every bit the breakthrough we hoped it would be.

Three years in development, Penta TP is the game's FIRST FIVE LAYER TOUR BALL, with each layer responsible for promoting optimum performance in one of five key areas - driver, long-irons, middle-irons, short-irons and wedge shots in the scoring zone.

Penta TP is the first and only five-layer Tour ball and the most complete ball in golf. Each layer is engineered to optimize performance in five key shot categories that skilled players need  $\tilde{N}$  driver, long-irons, middle-irons, short-irons and partial wedges.

FEEL

Urethane Cover delivers a soft Tour feel plus a combination of higher spin-rate and lower launch angle on wedge shots.

Outer Mantle promotes optimum spin off short-irons, as well as higher ball speed and increased distance at any swing speed.

## CONTROL

Middle Mantle gives you more control with mid-irons, and prevents up-shooting, ballooning and falling short of the green.

Inner Mantle delivers soft feel, high launch, and low spin off the long-irons for exceptional distance plus a high, softlanding flight.

Core promotes high launch/low spin off the driver for maximum carry and distance, as well as more ball speed for long hitters.