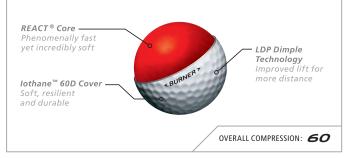

#### HIGHER LAUNCH FOR MORE DISTANCE

- > Higher Launch
- ➤ Longer Carry
- ➤ More Distance