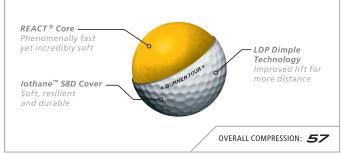

and lower launch angle on wedge shots.



Outer Mantle promotes optimum spin off short-irons, as well as higher ball speed and increased distance at any swing speed.



## CONTROL

Middle Mantle gives you more control with mid-irons, and prevents up-shooting, ballooning and falling short of the green.



Inner Mantle delivers soft feel, high launch, and low spin off the long-irons for exceptional distance plus a high, softlanding flight.



Core promotes high launch/low spin off the driver for maximum carry and distance, as well as more ball speed for long hitters.

#### **BURNER®**



#### HIGHER LAUNCH FOR MORE DISTANCE

- > Higher Launch
- ➤ Longer Carry
- ➤ More Distance



#### **BURNER® TOUR**



### TOUR DISTANCE WITH SOFTER FEEL

- Softer Feel
- ➤ Increased Spin
- ➤ More Control