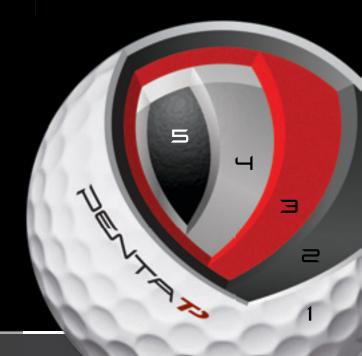

FEEL

Urethane Cover delivers a soft Tour feel plus a combination of higher spin-rate and lower launch angle on wedge shots.

Outer Mantle promotes optimum spin off short-irons, as well as higher ball speed and increased distance at any swing speed.

## CONTROL

Middle Mantle gives you more control with mid-irons, and prevents up-shooting, ballooning and falling short of the green.

Inner Mantle delivers soft feel, high launch, and low spin off the long-irons for exceptional distance plus a high, softlanding flight.

Core promotes high launch/low spin off the driver for maximum carry and distance, as well as more ball speed for long hitters.