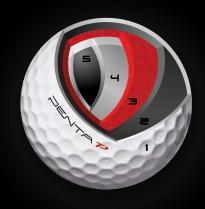

## THE FIRST FIVE-LAYER TOUR BALL

| LAYER |   | CLUB               | BENEFIT   |      |         |        |          |
|-------|---|--------------------|-----------|------|---------|--------|----------|
|       | 1 | Putter / Wedge     | SOFT FEEL |      |         |        |          |
|       | 2 | Short Iron / Wedge | SOFT FEEL | SPIN |         |        |          |
|       | П | Mid Iron           | SOFT FEEL | SPIN | CONTROL |        |          |
|       | Ч | Long Iron          | SOFT FEEL | SPIN | CONTROL | LAUNCH |          |
|       | 5 | Driver             | SOFT FEEL | SPIN | CONTROL | LAUNCH | DISTANCE |

FIRST 5 LAYER TOUR BALL

- > Each layer designed to provide optimal performance on every shot.
- > Benefits of TP Red and TP Black in one ball
- > Patent pending mantle layer
- > Long off every club, increased short game spin, and controlled launch and spin off irons
- Engineered for tour professionals, playable for everyone